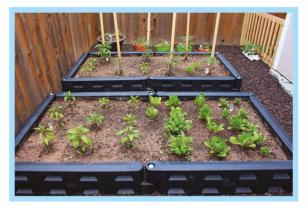

Our 8" high playground borders are perfect for early childhood environments, or when using rubber mulch and when only a 6" depth of loose fill surfacing is required. The 12" high APS playground border is perfect for all playground environments, as well as, raised bed gardening.