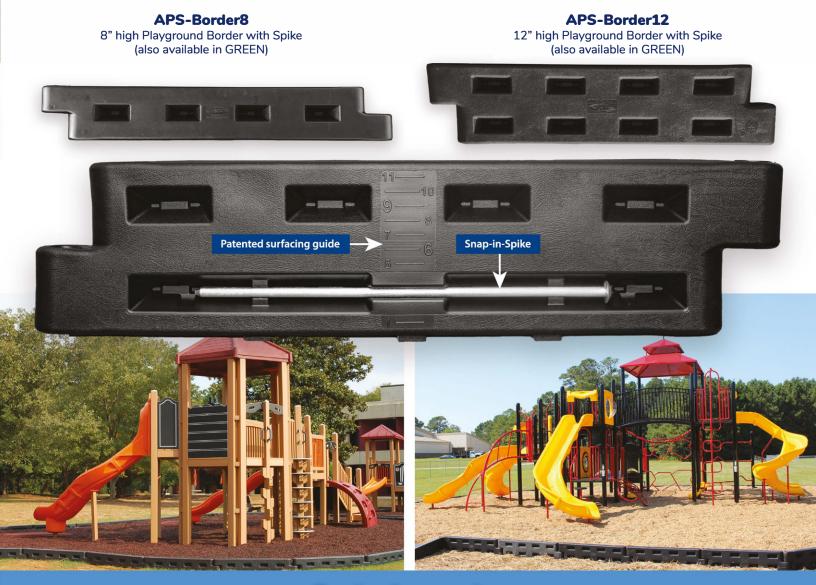

## Playground Borders

Action Play Systems offers the highest quality playground border in the industry. APS playground borders are 4' 4" long, 4" wide and available in either 8" or 12" heights. Both our 8" and 12" high playground borders feature our patented Surfacing Guide (US Patent #716,113 and D732,357). This guide serves as a ruler on your playground to ensure adequate levels of safety surfacing are maintained. With a quick glance, you can easily see how much surfacing is currently on your playground.

Our 8" high playground borders are perfect for early childhood environments, or when using rubber mulch and when only a 6" depth of loose fill surfacing is required. The 12" high APS playground border is perfect for all playground environments, as well as, raised bed gardening.

Offering a 10-year limited warranty, our product is designed to take the place of wood timbers and offers a permanent, maintenance free solution to keeping your playground safety surfacing where it belongs on the playground!