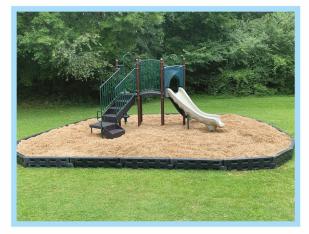

## Playground Borders

Action Play Systems offers the highest quality playground border in the industry. APS playground borders are 4' 4" long, 4" wide and available in either 8" or 12" heights. Both our 8" and 12" high playground borders feature our patented Surfacing Guide (US Patent #716,113 and D732,357). This guide serves as a ruler on your playground to ensure adequate levels of safety surfacing are maintained. With a quick glance, you can easily see how much surfacing is currently on your playground.

Our 8" high playground borders are perfect for early childhood environments, or when using rubber mulch and when only a 6" depth of loose fill surfacing is required. The 12" high APS playground border is perfect for all playground environments, as well as, raised bed gardening.

Offering a 10-year limited warranty, our product is designed to take the place of wood timbers and offers a permanent, maintenance free solution to keeping your playground safety surfacing where it belongs on the playground!