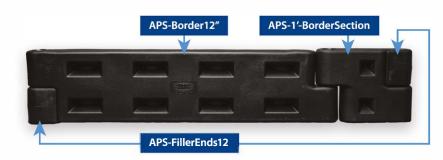

## **Border Accessories**

We offer a full compliment of accessories to go along with our 8" and 12" playground borders. Our 1' border kit allows you to frame use zones when space is at a premium and a length less than 4' is required. Each kit includes: (2) 1' border sections, (2) 6" filler ends, (2) 100-spike 12".

Our 4" and 6" filler ends provide the means to create a finished opening when a connecting border is not present. The 4" are designed for our 8" playground borders while the 6" are used with our 12" high borders. Both 4" and 6" filler ends are sold in boxes of 6 each.

**APS-FillerEnds8** 4" Filler Ends for APS-Border 8 (Box of 6)

**APS-FillerEnds12** 6" Filler Ends for APS-Border 12 (Box of 6)

## APS-1'-BorderKit:

(2) 1' Border Section(2) 100-filler12"(2) 100-spike12"