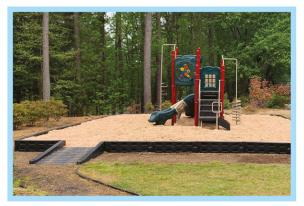

## Playground Borders

Action Play Systems offers the highest quality playground border in the industry. APS playground borders are 4' 4" long, 4" wide and available in either 8" or 12" heights. Both our 8" and 12" high playground borders feature our patented Surfacing Guide (US Patent #716,113 and D732,357). This guide serves as a ruler on your playground to ensure adequate levels of safety surfacing are maintained. With a quick glance, you can easily see how much surfacing is currently on your playground.

Our 8" high playground borders are perfect for early childhood environments, or when using rubber mulch and when only a 6" depth of loose fill surfacing is required. The 12" high APS playground border is perfect for all playground environments, as well as, raised bed gardening.

Offering a 10-year limited warranty, our product is designed to take the place of wood timbers and offers a permanent, maintenance free solution to keeping your playground safety surfacing where it belongs on the playground!